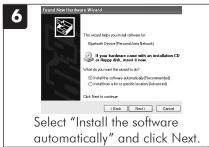

## **Quick Installation Guide**

Connect the adapter to an available USB port on your computer. Follow any instructions that appear.

click the Next button.

Select "Install the software automatically" and click Next.